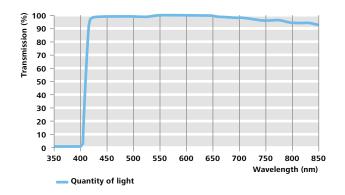

#### Carl Zeiss T\* UV filter

**Quality** High-quality glass featuring Carl Zeiss

T\* anti-reflective coating

**Flexibility** High-fit accuracy for fast filter change.

Can be used with a lens shade

Compatibility Ideal for ZEISS lenses. Can be used with

non-ZEISS lenses

**Effect** Optimal protection of the front lens element

and more clarity for your photograph