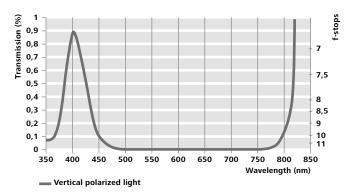

#### Carl Zeiss T\* POL filter

**Diameter** 

**Precision** Rotary mount to set the filter effect (light

reduction: 1.5-2 EV)

**Quality** High-quality glass featuring Carl Zeiss

T\* anti-reflective coating

**Flexibility** High-fit accuracy for fast filter change.