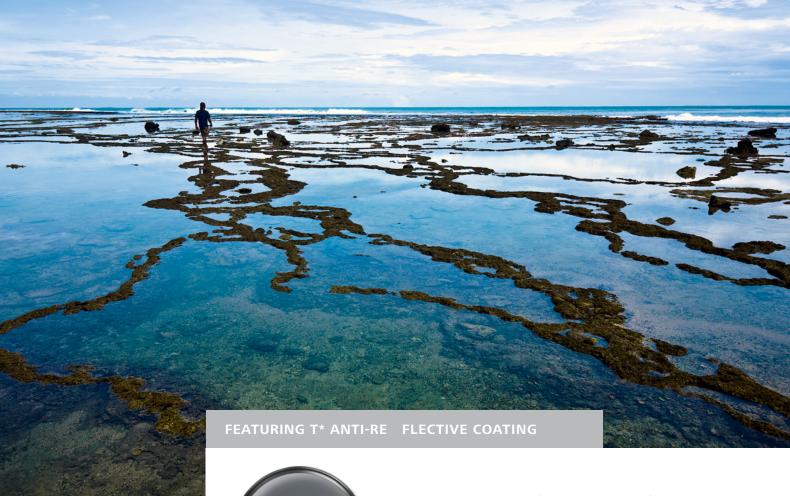

#### Carl Zeiss T\* UV filter

Location: Pulau Nias, Sumatra, Indonesia

Date: 20<sup>th</sup> November 2010

Filter: Carl Zeiss T\* POL filter (circular)

**Discover something new:** the POL filters featuring the T\* anti-reflective coating from Carl Zeiss provide you with entirely new photographic insights by avoiding reflections on non-metallic surfaces. Experience a new definition of color and contrast.