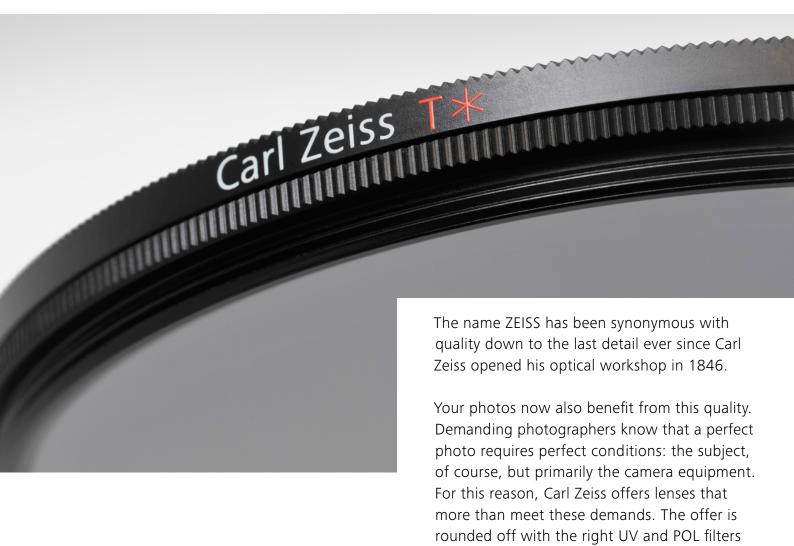

## Quality down to the last detail.

Ensuring that your photo is incomparable. Each time.

featuring the T\* anti-reflective coating – for

exceptional quality.

**Crystal clear:** the UV filters featuring the T\* anti-reflective coating from Carl Zeiss provide optimal protection for the front element of your lens. They also ensure absolute brilliance without altering the color rendition or