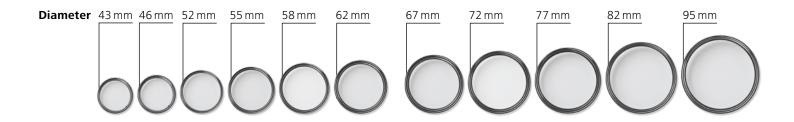

#### Carl Zeiss T\* POL filter

**Diameter** 

**Precision** Rotary mount to set the filter effect (light

reduction: 1.5-2 EV)

**Quality** High-quality glass featuring Carl Zeiss

T\* anti-reflective coating

**Flexibility** High-fit accuracy for fast filter change.