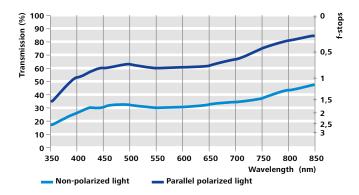

#### Carl Zeiss T\* POL filter

**Diameter** 

**Precision** Rotary mount to set the filter effect (light

reduction: 1.5-2 EV)

**Quality** High-quality glass featuring Carl Zeiss

T\* anti-reflective coating

**Flexibility** High-fit accuracy for fast filter change.

Can be used with a lens shade

**Compatibility** Ideal for ZEISS lenses. Can be used with

non-ZEISS lenses

**Effect** Minimizes light reflections on non-metallic

surfaces and increases the color saturation

of long-distance shots