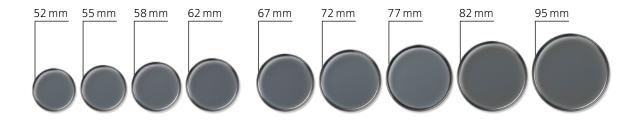

#### Carl Zeiss T\* POL filter

**Diameter** 

**Precision** Rotary mount to set the filter effect (light

reduction: 1.5-2 EV)

**Quality** High-quality glass featuring Carl Zeiss

T\* anti-reflective coating

**Flexibility** High-fit accuracy for fast filter change.

Can be used with a lens shade

**Compatibility** Ideal for ZEISS lenses. Can be used with

non-ZEISS lenses

**Effect** Minimizes light reflections on non-metallic

surfaces and increases the color saturation