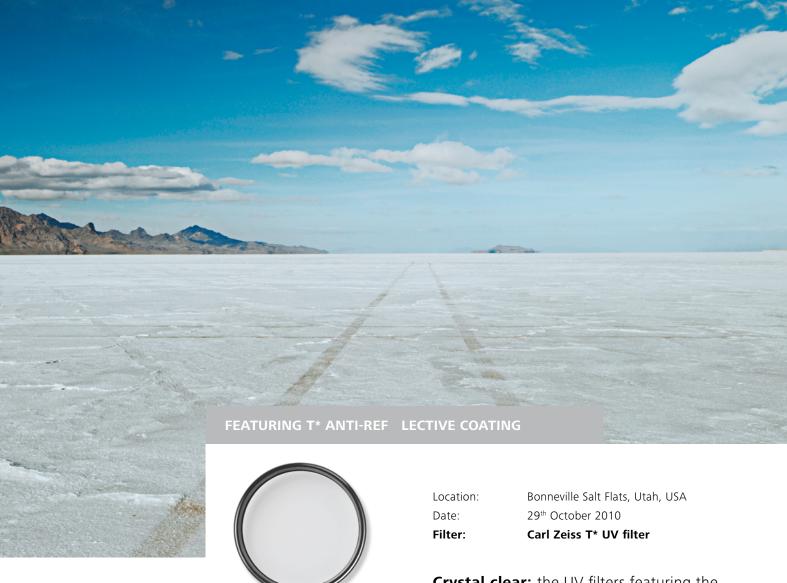

## Quality down to the last detail.

Ensuring that your photo is incomparable. Each time.

featuring the T\* anti-reflective coating – for

exceptional quality.

**Crystal clear:** the UV filters featuring the T\* anti-reflective coating from Carl Zeiss provide optimal protection for the front element of your lens. They also ensure absolute brilliance without altering the color rendition or

#### Carl Zeiss T\* UV filter

**Quality** High-quality glass featuring Carl Zeiss

T\* anti-reflective coating

**Flexibility** High-fit accuracy for fast filter change.

Can be used with a lens shade

Compatibility Ideal for ZEISS lenses. Can be used with