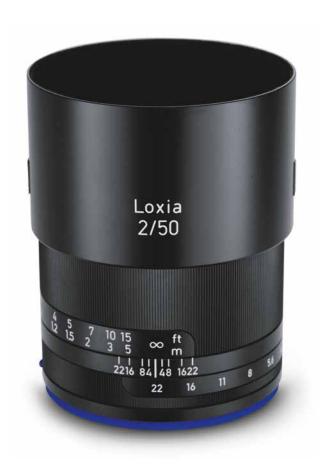

#### ZEISS Loxia 2/50

**The flexible all-rounder.** Compact and light, this lens shines in many applications. Regardless of whether it's for street photography, landscapes, portraits or spontaneous discoveries, the ZEISS Loxia 2/50 is the ideal companion for photographic and filmic exploration.

| Focal length                      | 50 mm                      |  |
|-----------------------------------|----------------------------|--|
| Aperture range                    | f/2.0-f/22                 |  |
| Elements/groups                   | 6/4                        |  |
| Focusing range m/ft               | 0.45-∞/1.48-∞              |  |
| Field angle* (diag./horiz./vert.) | 46.78°/39.38°/26.70°       |  |
| Coverage** mm/inch                | 255.1 x 168.3/10.04 x 6.63 |  |

<sup>\*</sup>Based on 35 mm format. \*\*At close range.

#### Design

Planar® with 6 lens elements in 4 groups

**Technical specifications.** How large, how heavy, available with which mounts? All the technical information you need is here. For more information, visit zeiss.com/photo.