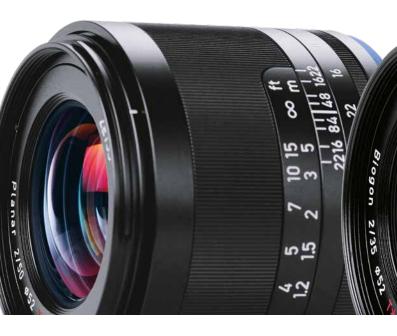

#### Design

- Biogon® with 9 lens elements in 6 groups
- Lens made of special glass with anomalous partial dispersion

#### Design

Planar® with 6 lens elements in 4 groups

**Technical specifications.** How large, how heavy, available with which mounts? All the technical information you need is here. For more information, visit zeiss.com/photo.