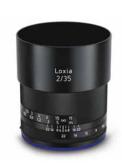

#### ZEISS Loxia 2/35

**The subtle reporter.** An extended field of view makes this versatile lens ideal for showing a subject in their environment. It's also just as good for reportage and street photography or even for portraits, detail shots and landscapes.

| Focal length                      | 35 mm                     |  |
|-----------------------------------|---------------------------|--|
| Aperture range                    | f/2.0-f/22                |  |
| Elements/groups                   | 9/6                       |  |
| Focusing range m/ft               | 0.30-∞/0.98-∞             |  |
| Field angle* (diag./horiz./vert.) | 63°/54°/37°               |  |
| Coverage** mm/inch                | 210.2 x 139.4/8.28 x 5.49 |  |

#### Design

- Biogon® with 9 lens elements in 6 groups
- Lens made of special glass with anomalous partial dispersion