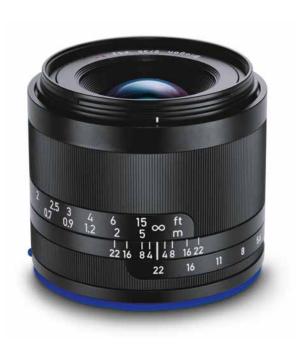

#### ZEISS Loxia 2/35

**The subtle reporter.** An extended field of view makes this versatile lens ideal for showing a subject in their environment. It's also just as good for reportage and street photography or even for portraits, detail shots and landscapes.

| Focal length                      | 35 mm                     |  |
|-----------------------------------|---------------------------|--|
| Aperture range                    | f/2.0-f/22                |  |
| Elements/groups                   | 9/6                       |  |
| Focusing range m/ft               | 0.30-∞/0.98-∞             |  |
| Field angle* (diag./horiz./vert.) | 63°/54°/37°               |  |
| Coverage** mm/inch                | 210.2 x 139.4/8.28 x 5.49 |  |

<sup>\*</sup>Based on 35 mm format. \*\*At close range.

#### Design

- Biogon® with 9 lens elements in 6 groups
- Lens made of special glass with anomalous partial dispersion