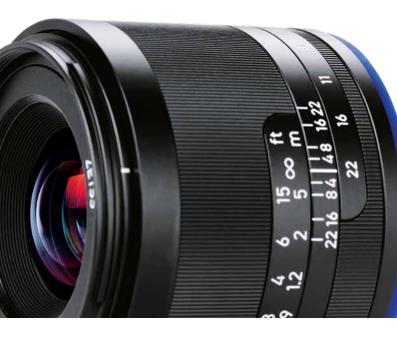

#### High precision

- Precise and durable construction, low weight.
- The functionality of the Loxia lenses is perfectly matched with the camera functions of the Sony  $\alpha$ 7-series.

#### Perfect for photography and video

- High quality images thanks to proven optical design.
- Automatic activation of the magnification function when turning the focus ring.
- Optional switchable aperture lock, allowing for smooth adjustment in video mode.
- Consistent 180° focus ring rotation for all lenses in the series.

#### **High quality construction**

- Robust, all-metal construction for many years of use.
- Grippy focus ring for fine manual adjustment.
- A special gasket at the mount protects the connection between camera and lens.

ZEISS Loxia lenses come standard with a matching lens shade.