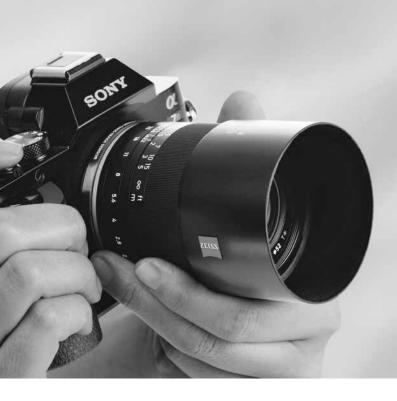

# **Enjoy classic photography with modern technology.** The lightweight Loxia® lenses from ZEISS give you the best of both worlds: The fantastic creative possibilities only available with manual focus and the benefits of modern full frame photography from the Sony α7 camera series. Let your creativity run free.

Loxia lenses from ZEISS are perfectly suited to the many strengths of Sony  $\alpha$ 7 series cameras. Add to that their compact size and low weight, and you have a series of lenses you can use just about anywhere for high quality photographs and films.

ZEISS Loxia lenses come standard with a matching lens shade.