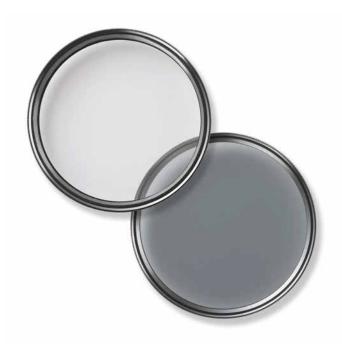

#### **ZEISS T\* UV filters and POL filters (circular)**

These filters feature T★® anti-reflective coating and are optimal for protecting your front lens. The UV filters afford your pictures more brilliance, the POL filters reduce reflections on nonmetallic surfaces and increase color saturation.

- High fitting accuracy for fast filter change
- Can be used with a lens shade
- Available in all standard sizes