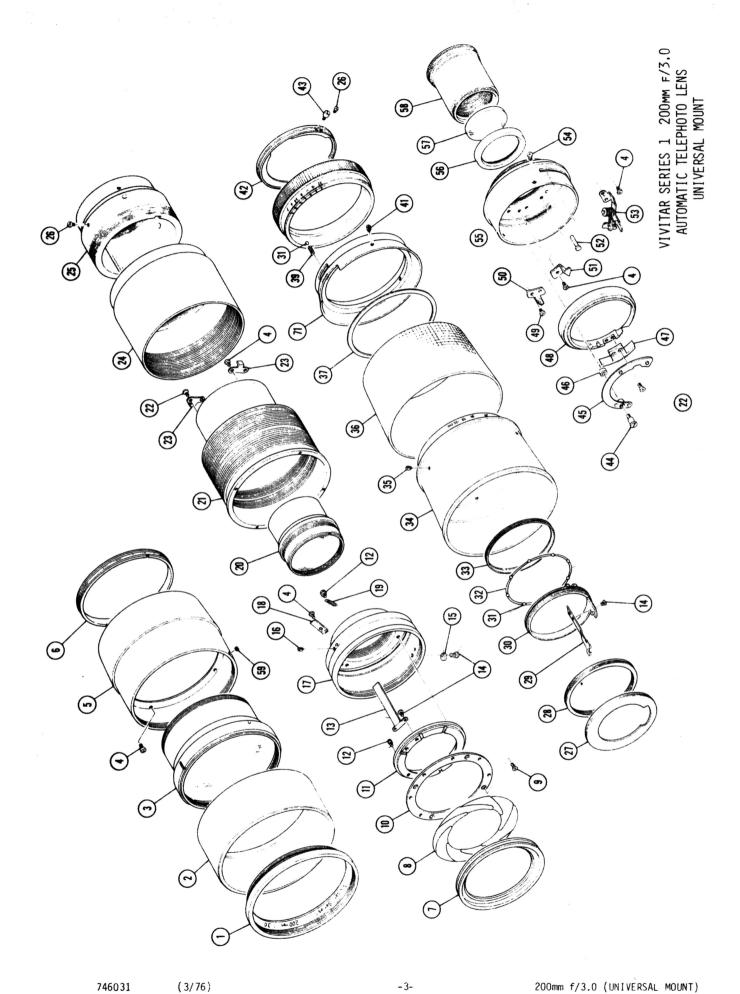

Product specifications are subject to change without notice.

3746031A (9/78) -2- 200mm f/3.0

746031 (3/76)

-8-

| FERENCE | DESCRIPTION                     | PART<br>NUMBER | U  | MUDIT<br>N | . &<br>M | QUAN<br>K | C   |  |
|---------|---------------------------------|----------------|----|------------|----------|-----------|-----|--|
| 1       | RING, NAME                      | 513200         | 1  | 1          | 1        | 1         | 1   |  |
| 2       | HOOD                            | 513201         | 1  | 1          | 1        | 1         | 1   |  |
| 3       | LENS ASSEMBLY, 1st, 2nd, 3rd    | 513202         | 1  | 1          | 1        | 1         | 1   |  |
| 4       | SCREW                           | 513012         | 10 | 6          | 7        | 6         | 8   |  |
| 5       | RING, FRONT                     | 513203         | 1  | 1          | 1        | 1         | 1   |  |
| 6       | RING, RETAINER                  | 513015         | 1  | 1          | 1        | 1         | 1   |  |
| 7       | RING, BLADE RETAINER            | 513204         | 1  | 1          | 1        | 1         | 1   |  |
| 8       | BLADE, DIAPHRAGM (SET)          | 513017         | 8  | 8          |          |           |     |  |
| 9       | SCREW                           | 513019         | 4  | 6          | 4        | 8         | 8   |  |
| 10      | WASHER, DIAPHRAGM BLADE         | 513020         | 1  | 1          | 1        | 1         | 1   |  |
| 11      | RING, DIAPHRAGM BLADE OPERATING | 513206         | 1  |            | 1        |           |     |  |
| 12      | SCREW, SPRING HOOK              | 513044         | 2  |            | 2        | 2         | 1   |  |
| 13      | LEVER, OPERATING RING           | 513207         | 1  | 1          | 1        |           |     |  |
| 14      | SCREW, FLAT HEAD                | 513042         | 5  | 3          | 5        | 3         | 3   |  |
| 15      | CAM, DIAPHRAGM ADJUST           | 513045         | 1  | 1          | 1        | 1         | 1   |  |
| 16      | SETSCREW                        | 513023         | 3  | 3          | 3        | 3         | 3   |  |
| 17      | HOUSING, DIAPHRAGM              | 513022         | 1  |            | 1        |           | 1   |  |
| 18      | PLATE, STOP                     | 513208         | 1  |            | 1        |           |     |  |
| 19      | SPRING, DIAPHRAGM               | 513043         | 1  | 1          | 1        | 1         | 1   |  |
| 20      | LENS ASSEMBLY, 4th, 5th         | 513209         | 1  | 1          | 1        | 1         | 1   |  |
| 21      | HELICOID, FIRST                 | 513210         | 1  | 1          | 1        | 1         | 1   |  |
| 22      | SCREW                           | 513028         | 4  | 2          | 2        | 2         | 2   |  |
| 23      | GUIDE, HELICOID                 | 513027         | 2  | 2          | 2        | 2         | 2   |  |
| 24      | HELICOID, SECOND                | 513211         | 1  | 1          | 1        | 1         | 1   |  |
| 25      | HELICOID, THIRD                 | 513212         | 1  | 1          | 1        | 1         | 1   |  |
| 26      | SCREW, STOP                     | 513031         | 2  | 2          | 2        | 1         | 1   |  |
| 27      | RING, BAFFLE                    | 513213         | 1  |            |          |           |     |  |
| 28      | RING, BALL RECEPTACLE           | 513033         | 1  |            | 1        | 1         | 1   |  |
| 29      | LEVER, OPERATING                | 513214         | 1  |            | 1        |           | 1   |  |
| 30      | RING, DIAPHRAGM OPERATING       | 513035         | 1  |            |          |           |     |  |
| 31      | BALL, 1.5ø STEEL                | 513041         | 7  | 7          | 7        | 90        | 104 |  |
| 32      | SPACER                          | 513036         | 6  | 6          | 6        | 6         | 6   |  |
| 33      | RING, BALL HOLDER               | 513037         | 1  |            | 1        | 1         | 1   |  |
| 34      | RING, FOCUSING                  | 513215         | 1  | 1          | 1        | 1         | 1   |  |
| 35      | SETSCREW                        | 513039         | 3  | 3          | 3        | 3         | 3   |  |
| 36      | GRIP, FOCUSING                  | 513216         | 1  | 1          | 1        | 1         | 1   |  |
| 37      | WASHER                          | 513046         | 1  | 1          | 1        | 1         | 1   |  |
| 38      | RING, DEPTH OF FIELD            | 513217         | 1  |            |          |           |     |  |
| 39      | SPRING, DETENT                  | 513048         | 1  | 1          | 1        | 2         | 2   |  |
| 40      | RING, DIAPHRAGM                 | 513218         | 1  |            |          |           |     |  |
| 41      | SETSCREW                        | 513067         | 3  | 3          | 3        | 3         | 3   |  |
| 42      | RING, CAM                       | 513219         | 1  |            |          |           |     |  |