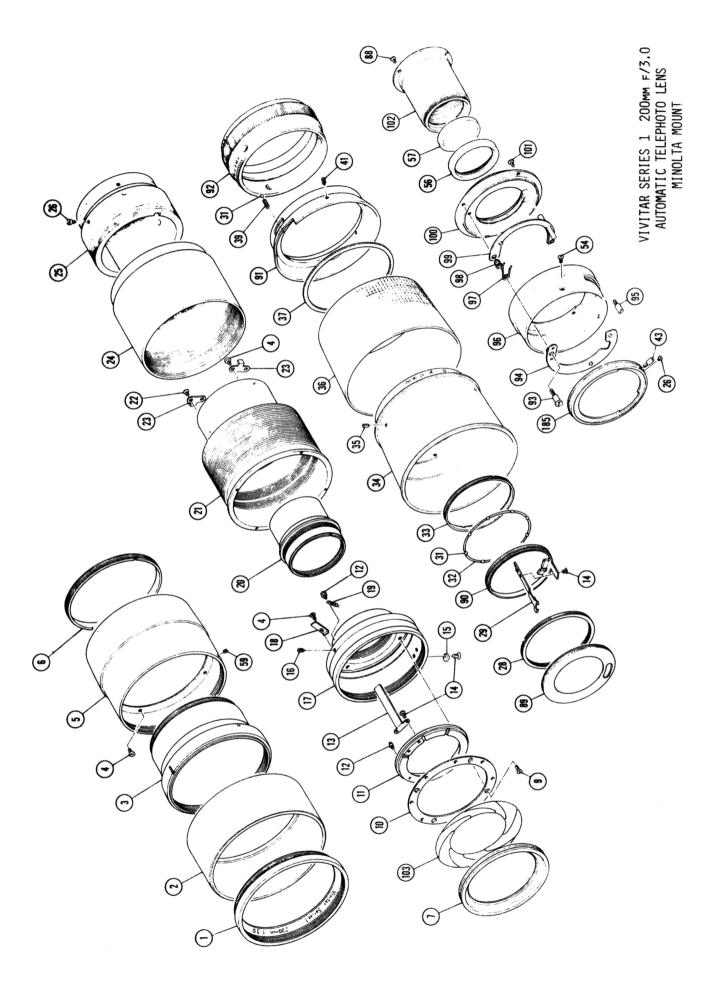

### II. HOW TO FIND PART ORDER NUMBERS

Parts are illustrated on "exploded" drawings where each part is identified by a reference number (having three digits or fewer) or a designator. These reference numbers appear in numerical order in the parts lists (designators appear alphabetically), where they are cross-referenced to part order numbers and descriptions.

In parts lists for optical products, quantities of each item are listed as used in the different mounts. The mounts are referred as:

U = Vivitar-Universal Thread Mount C = Canon FL/FD Series Mount
N = Nikon F, Nikkormat Series Mount
K = Konica Autoreflex Series Mount
O = Olympus OM Series Mount

Product specifications are subject to change without notice.

3746031A (9/78) -2- 200mm f/3.0

746031 (3/76)

-8-

| FERENCE | DESCRIPTION                     | PART<br>NUMBER | U  | MUDIT<br>N | . &<br>M | QUAN<br>K | C   |  |
|---------|---------------------------------|----------------|----|------------|----------|-----------|-----|--|
| 1       | RING, NAME                      | 513200         | 1  | 1          | 1        | 1         | 1   |  |
| 2       | HOOD                            | 513201         | 1  | 1          | 1        | 1         | 1   |  |
| 3       | LENS ASSEMBLY, 1st, 2nd, 3rd    | 513202         | 1  | 1          | 1        | 1         | 1   |  |
| 4       | SCREW                           | 513012         | 10 | 6          | 7        | 6         | 8   |  |
| 5       | RING, FRONT                     | 513203         | 1  | 1          | 1        | 1         | 1   |  |
| 6       | RING, RETAINER                  | 513015         | 1  | 1          | 1        | 1         | 1   |  |
| 7       | RING, BLADE RETAINER            | 513204         | 1  | 1          | 1        | 1         | 1   |  |
| 8       | BLADE, DIAPHRAGM (SET)          | 513017         | 8  | 8          |          |           |     |  |
| 9       | SCREW                           | 513019         | 4  | 6          | 4        | 8         | 8   |  |
| 10      | WASHER, DIAPHRAGM BLADE         | 513020         | 1  | 1          | 1        | 1         | 1   |  |
| 11      | RING, DIAPHRAGM BLADE OPERATING | 513206         | 1  |            | 1        |           |     |  |
| 12      | SCREW, SPRING HOOK              | 513044         | 2  |            | 2        | 2         | 1   |  |
| 13      | LEVER, OPERATING RING           | 513207         | 1  | 1          | 1        |           |     |  |
| 14      | SCREW, FLAT HEAD                | 513042         | 5  | 3          | 5        | 3         | 3   |  |
| 15      | CAM, DIAPHRAGM ADJUST           | 513045         | 1  | 1          | 1        | 1         | 1   |  |
| 16      | SETSCREW                        | 513023         | 3  | 3          | 3        | 3         | 3   |  |
| 17      | HOUSING, DIAPHRAGM              | 513022         | 1  |            | 1        |           | 1   |  |
| 18      | PLATE, STOP                     | 513208         | 1  |            | 1        |           |     |  |
| 19      | SPRING, DIAPHRAGM               | 513043         | 1  | 1          | 1        | 1         | 1   |  |
| 20      | LENS ASSEMBLY, 4th, 5th         | 513209         | 1  | 1          | 1        | 1         | 1   |  |
| 21      | HELICOID, FIRST                 | 513210         | 1  | 1          | 1        | 1         | 1   |  |
| 22      | SCREW                           | 513028         | 4  | 2          | 2        | 2         | 2   |  |
| 23      | GUIDE, HELICOID                 | 513027         | 2  | 2          | 2        | 2         | 2   |  |
| 24      | HELICOID, SECOND                | 513211         | 1  | 1          | 1        | 1         | 1   |  |
| 25      | HELICOID, THIRD                 | 513212         | 1  | 1          | 1        | 1         | 1   |  |
| 26      | SCREW, STOP                     | 513031         | 2  | 2          | 2        | 1         | 1   |  |
| 27      | RING, BAFFLE                    | 513213         | 1  |            |          |           |     |  |
| 28      | RING, BALL RECEPTACLE           | 513033         | 1  |            | 1        | 1         | 1   |  |
| 29      | LEVER, OPERATING                | 513214         | 1  |            | 1        |           | 1   |  |
| 30      | RING, DIAPHRAGM OPERATING       | 513035         | 1  |            |          |           |     |  |
| 31      | BALL, 1.5ø STEEL                | 513041         | 7  | 7          | 7        | 90        | 104 |  |
| 32      | SPACER                          | 513036         | 6  | 6          | 6        | 6         | 6   |  |
| 33      | RING, BALL HOLDER               | 513037         | 1  |            | 1        | 1         | 1   |  |
| 34      | RING, FOCUSING                  | 513215         | 1  | 1          | 1        | 1         | 1   |  |
| 35      | SETSCREW                        | 513039         | 3  | 3          | 3        | 3         | 3   |  |
| 36      | GRIP, FOCUSING                  | 513216         | 1  | 1          | 1        | 1         | 1   |  |
| 37      | WASHER                          | 513046         | 1  | 1          | 1        | 1         | 1   |  |
| 38      | RING, DEPTH OF FIELD            | 513217         | 1  |            |          |           |     |  |
| 39      | SPRING, DETENT                  | 513048         | 1  | 1          | 1        | 2         | 2   |  |
| 40      | RING, DIAPHRAGM                 | 513218         | 1  |            |          |           |     |  |
| 41      | SETSCREW                        | 513067         | 3  | 3          | 3        | 3         | 3   |  |
| 42      | RING, CAM                       | 513219         | 1  |            |          |           |     |  |

-9-

| REFERENCE  | DESCRIPTION                  | PART<br>NUMBER | U | MOUNT<br>N | Г &<br>М | QUA<br>K | NTIT'<br>C | Y C |
|------------|------------------------------|----------------|---|------------|----------|----------|------------|-----|
| 43         | SCREW, CAM OPERATION         | 513066         | 1 | 1          | 1        |          | 1          | 1   |
| 44         | SCREW, SHAFT                 | 513051         | 1 |            |          |          | 1          |     |
| 45         | LEVER, DIAPHRAGM OPERATING   | 513052         | 1 |            |          |          |            |     |
| 46         | WASHER, CONTROL METAL SHAFT  | 513053         | 1 |            |          |          | 1          |     |
| 47         | LEVER, MANUAL DIAPHRAGM      | 513065         | 1 |            |          |          |            |     |
| <b>4</b> 8 | RING, MANUAL DIAPHRAGM       | 513054         | 1 |            |          |          |            |     |
| 49         | SCREW, FLAT HEAD             | 513055         | 2 |            |          |          |            |     |
| 50         | SPRING, DETENT               | 513056         | 1 |            |          |          |            |     |
| 51         | PLATE, STOP                  | 513057         | 1 |            |          |          |            |     |
| 52         | PIN, DIAPHRAGM OPERATING     | 513064         | 1 |            |          |          |            |     |
| 53         | CRANK ASSEMBLY, DIAPHRAGM    | 513063         | 1 |            |          |          |            |     |
| 54         | SCREW                        | 513062         | 3 | 3          | 3        | 3        | 3          | 3   |
| 55         | FRAME, PENTAX MOUNT          | 513058         | 1 |            |          |          |            |     |
| 56         | HOLDER, 6th LENS             | 513220         | 1 |            |          |          |            |     |
| 57         | ELEMENT, 6th LENS            | 513221         | 1 |            |          |          |            |     |
| 58         | HOUSING, 6th LENS            | 513222         | 1 |            |          | 1        | 1          |     |
| 59         | SETSCREW                     | 513223         | 1 | 1          | 1        | 1        | 1          | 1   |
| 60         | SHAFT, SECTOR                | 513071         | 1 |            | 1        |          | 1          |     |
| 61         | PLATE, SECTOR (SET)          | 513070         |   | 1          |          | 1        |            |     |
| 62         | HOUSING, DIAPHRAGM           | 513069         |   | 1          |          |          |            |     |
| 63         | NUT, ROUND                   | 513072         |   | 4          |          | 4        |            |     |
| 64         | SCREW, FLAT                  | 513073         |   | 4          |          | 4        |            |     |
| 65         | RING, CAM                    | 513224         |   | 1          |          |          |            |     |
| 66         | LEVER, CAM                   | 513225         |   | 1          |          |          |            |     |
| 67         | RING, SETTING                | 513076         |   | 1          |          |          |            |     |
| 68         | RING, FOCUSING               | 513226         | 1 | 1          | 1        | 1        | 1          | 1   |
| 69         | GRIP, FOCUSING               | 513227         | 1 | 1          | 1        | 1        | 1          | 1   |
| 70         | RING, DEPTH OF FIELD (NIKON) | 513228         |   | 1          |          |          |            |     |
| 71         | RING, DEPTH OF FIELD (U)     | 513229         | 1 |            |          |          |            |     |
| 72         | RING, DIAPHRAGM (NIKON)      | 512230         |   | 1          |          |          |            |     |
| 73         | SCREW, COUPLER PLATE         | 513080         |   | 1          |          |          |            |     |
| 74         | RING, BAFFLE                 | 513231         |   | 1          |          |          |            |     |
| 75         | SPRING                       | 513089         |   | 1          |          |          |            |     |
| 76         | RING, CAM OPERATION          | 513232         |   | 1          |          |          |            |     |
| 77         | RING, OPERATING              | 513233         |   | 1          |          |          |            |     |
| 78         | SCREW, SPRING HOOK           | 513090         |   | 1          |          |          | 1          |     |
| 79         | RING, BALL RECEPTACLE        | 513234         |   | 1          |          |          |            |     |
| 80         | RING, BALL HOLDING           | 513235         |   | 1          |          |          |            |     |
| 81         | FRAME, MOUNT (NIKON)         | 513083         |   | 1          |          |          |            |     |
| 82         | SCREW, BUFFER RING           | 513091         |   | 3          |          |          |            |     |
| 83         | RING, BUFFER                 | 513085         |   | 1          |          |          |            |     |
| 84         | SCREW, FLAT                  | 513092         |   | 1          |          |          |            |     |
| 746031     | (3/76) -10-                  | 2.0002         |   | •          |          | 200ınn   |            |     |

| REFERENCE | DESCRIPTION                | PART<br>NUMBER | MOUNT & QUANTITY<br>U N M K C O |
|-----------|----------------------------|----------------|---------------------------------|
| 85        | MOUNT, NIKON               | 513086         | 1                               |
| 86        | SCREW, PAN HEAD            | 513093         | 5                               |
| 87        | HOUSING, 6th LENS          | 513236         | 1                               |
| 88        | SCREW, FLAT HEAD           | 513094         | 3 3                             |
| 89        | RING, BAFFLE               | 513237         | 1                               |
| 90        | RING, OPERATING            | 513095         | 1                               |
| 91        | RING, DEPTH OF FIELD       | 513238         | 1                               |
| 92        | RING, DIAPHRAGM            | 513239         | 1                               |
| 93        | SHAFT, CONTROL METAL       | 513099         | 1                               |
| 94        | LEVER, DIAPHRAGM OPERATING | 513100         | 1                               |
| 95        | SCREW, METAL CONTROL       | 513106         | 1                               |
| 96        | FRAME, MOUNT (MINOLTA)     | 513101         | 1                               |
| 97        | SPRING                     | 513102         | 1                               |
| 98        | SPACER, OPERATING LEVER    | 513103         | 1                               |
| 99        | LEVER, OPERATING           | 513104         | 1                               |
| 100       | MOUNT, MINOLTA             | 513305         | 1                               |
| 101       | SCREW, MOUNT               | 513125         | 4 4 3                           |
| 102       | FRAME, 6th LENS            | 513240         | 1                               |
| 103       | BLADE, DIAPHRAGM (SET)     | 513107         | 8 8 8                           |
| 104       | RING, DIAPHRAGM OPERATING  | 513241         | 1                               |
| 105       | SCREW, ROLLER SHAFT        | 513071         | 1                               |
| 106       | HOUSING, DIAPHRAGM         | 513108         | 1                               |
| 107       | SPRING, CROWN WASHER       | 513185         | 1                               |
| 108       | SCREW, CAM STOP            | 513186         | 1                               |
| 109       | SPRING, CROWN WASHER       | 513187         | 1                               |
| 110       | SCREW, SPRING HOOK         | 513152         | 1 2                             |
| 111       | SPRING                     | 513188         | 1                               |
| 112       | ROLLER                     | 513111         | 1                               |
| 113       | RING, CAM                  | 513242         | 1                               |
| 114       | LEVER, CAM                 | 513243         | 1                               |
| 115       | RING, BALL HOLDER          | 513113         | 1                               |
| 116       | HELICOID, FIRST            | 513244         | 1                               |
| 117       | RING, DEPTH OF FIELD       | 513245         | 1                               |
| 118       | RING, BAFFLE               | 513246         | 1                               |
| 119       | RING, OPERATING            | 513247         | 1                               |
| 120       | LEVER, OPERATING           | 513117         | 1                               |
| 121       | PIN, CONTROL               | 513248         | 1                               |
| 122       | FRAME, MOUNT               | 513118         | 1                               |
| 123       | SPRING, LOCK               | 513119         | 1                               |
| 124       | LOCK BUTTON                | 513120         | 1                               |
| 125       | RING, DIAPHRAGM            | 513249         | 1                               |
| 126       | RING, BUFFER               | 513122         | 1                               |
| 746031    | (3/76)                     | -11-           | 200mm f/3.0                     |