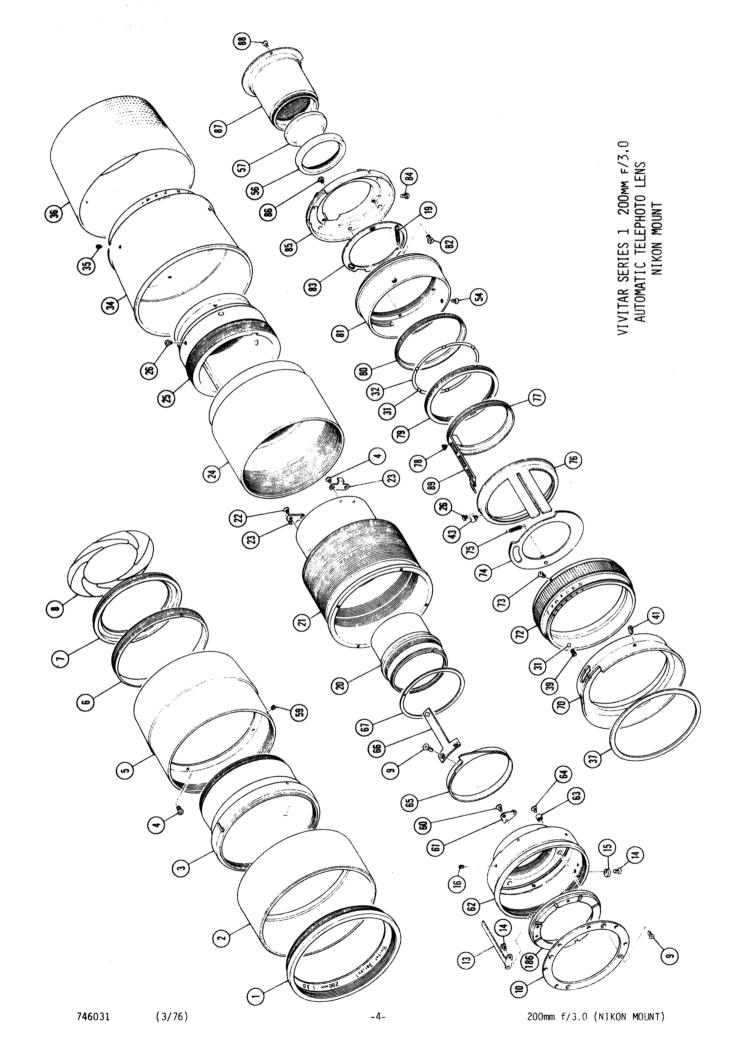

-9-

| REFERENCE  | DESCRIPTION                  | PART<br>NUMBER | U | MOUNT<br>N | Г &<br>М | QUA<br>K | NTIT'<br>C | Y C |
|------------|------------------------------|----------------|---|------------|----------|----------|------------|-----|
| 43         | SCREW, CAM OPERATION         | 513066         | 1 | 1          | 1        |          | 1          | 1   |
| 44         | SCREW, SHAFT                 | 513051         | 1 |            |          |          | 1          |     |
| 45         | LEVER, DIAPHRAGM OPERATING   | 513052         | 1 |            |          |          |            |     |
| 46         | WASHER, CONTROL METAL SHAFT  | 513053         | 1 |            |          |          | 1          |     |
| 47         | LEVER, MANUAL DIAPHRAGM      | 513065         | 1 |            |          |          |            |     |
| <b>4</b> 8 | RING, MANUAL DIAPHRAGM       | 513054         | 1 |            |          |          |            |     |
| 49         | SCREW, FLAT HEAD             | 513055         | 2 |            |          |          |            |     |
| 50         | SPRING, DETENT               | 513056         | 1 |            |          |          |            |     |
| 51         | PLATE, STOP                  | 513057         | 1 |            |          |          |            |     |
| 52         | PIN, DIAPHRAGM OPERATING     | 513064         | 1 |            |          |          |            |     |
| 53         | CRANK ASSEMBLY, DIAPHRAGM    | 513063         | 1 |            |          |          |            |     |
| 54         | SCREW                        | 513062         | 3 | 3          | 3        | 3        | 3          | 3   |
| 55         | FRAME, PENTAX MOUNT          | 513058         | 1 |            |          |          |            |     |
| 56         | HOLDER, 6th LENS             | 513220         | 1 |            |          |          |            |     |
| 57         | ELEMENT, 6th LENS            | 513221         | 1 |            |          |          |            |     |
| 58         | HOUSING, 6th LENS            | 513222         | 1 |            |          | 1        | 1          |     |
| 59         | SETSCREW                     | 513223         | 1 | 1          | 1        | 1        | 1          | 1   |
| 60         | SHAFT, SECTOR                | 513071         | 1 |            | 1        |          | 1          |     |
| 61         | PLATE, SECTOR (SET)          | 513070         |   | 1          |          | 1        |            |     |
| 62         | HOUSING, DIAPHRAGM           | 513069         |   | 1          |          |          |            |     |
| 63         | NUT, ROUND                   | 513072         |   | 4          |          | 4        |            |     |
| 64         | SCREW, FLAT                  | 513073         |   | 4          |          | 4        |            |     |
| 65         | RING, CAM                    | 513224         |   | 1          |          |          |            |     |
| 66         | LEVER, CAM                   | 513225         |   | 1          |          |          |            |     |
| 67         | RING, SETTING                | 513076         |   | 1          |          |          |            |     |
| 68         | RING, FOCUSING               | 513226         | 1 | 1          | 1        | 1        | 1          | 1   |
| 69         | GRIP, FOCUSING               | 513227         | 1 | 1          | 1        | 1        | 1          | 1   |
| 70         | RING, DEPTH OF FIELD (NIKON) | 513228         |   | 1          |          |          |            |     |
| 71         | RING, DEPTH OF FIELD (U)     | 513229         | 1 |            |          |          |            |     |
| 72         | RING, DIAPHRAGM (NIKON)      | 512230         |   | 1          |          |          |            |     |
| 73         | SCREW, COUPLER PLATE         | 513080         |   | 1          |          |          |            |     |
| 74         | RING, BAFFLE                 | 513231         |   | 1          |          |          |            |     |
| 75         | SPRING                       | 513089         |   | 1          |          |          |            |     |
| 76         | RING, CAM OPERATION          | 513232         |   | 1          |          |          |            |     |
| 77         | RING, OPERATING              | 513233         |   | 1          |          |          |            |     |
| 78         | SCREW, SPRING HOOK           | 513090         |   | 1          |          |          | 1          |     |
| 79         | RING, BALL RECEPTACLE        | 513234         |   | 1          |          |          |            |     |
| 80         | RING, BALL HOLDING           | 513235         |   | 1          |          |          |            |     |
| 81         | FRAME, MOUNT (NIKON)         | 513083         |   | 1          |          |          |            |     |
| 82         | SCREW, BUFFER RING           | 513091         |   | 3          |          |          |            |     |
| 83         | RING, BUFFER                 | 513085         |   | 1          |          |          |            |     |
| 84         | SCREW, FLAT                  | 513092         |   | 1          |          |          |            |     |
| 746031     | (3/76) -10-                  | 2.0002         |   | •          |          | 200ınn   |            |     |

| REFERENCE | DESCRIPTION                | PART<br>NUMBER | MOUNT & QUANTITY<br>U N M K C O |
|-----------|----------------------------|----------------|---------------------------------|
| 85        | MOUNT, NIKON               | 513086         | 1                               |
| 86        | SCREW, PAN HEAD            | 513093         | 5                               |
| 87        | HOUSING, 6th LENS          | 513236         | 1                               |
| 88        | SCREW, FLAT HEAD           | 513094         | 3 3                             |
| 89        | RING, BAFFLE               | 513237         | 1                               |
| 90        | RING, OPERATING            | 513095         | 1                               |
| 91        | RING, DEPTH OF FIELD       | 513238         | 1                               |
| 92        | RING, DIAPHRAGM            | 513239         | 1                               |
| 93        | SHAFT, CONTROL METAL       | 513099         | 1                               |
| 94        | LEVER, DIAPHRAGM OPERATING | 513100         | 1                               |
| 95        | SCREW, METAL CONTROL       | 513106         | 1                               |
| 96        | FRAME, MOUNT (MINOLTA)     | 513101         | 1                               |
| 97        | SPRING                     | 513102         | 1                               |
| 98        | SPACER, OPERATING LEVER    | 513103         | 1                               |
| 99        | LEVER, OPERATING           | 513104         | 1                               |
| 100       | MOUNT, MINOLTA             | 513305         | 1                               |
| 101       | SCREW, MOUNT               | 513125         | 4 4 3                           |
| 102       | FRAME, 6th LENS            | 513240         | 1                               |
| 103       | BLADE, DIAPHRAGM (SET)     | 513107         | 8 8 8                           |
| 104       | RING, DIAPHRAGM OPERATING  | 513241         | 1                               |
| 105       | SCREW, ROLLER SHAFT        | 513071         | 1                               |
| 106       | HOUSING, DIAPHRAGM         | 513108         | 1                               |
| 107       | SPRING, CROWN WASHER       | 513185         | 1                               |
| 108       | SCREW, CAM STOP            | 513186         | 1                               |
| 109       | SPRING, CROWN WASHER       | 513187         | 1                               |
| 110       | SCREW, SPRING HOOK         | 513152         | 1 2                             |
| 111       | SPRING                     | 513188         | 1                               |
| 112       | ROLLER                     | 513111         | 1                               |
| 113       | RING, CAM                  | 513242         | 1                               |
| 114       | LEVER, CAM                 | 513243         | 1                               |
| 115       | RING, BALL HOLDER          | 513113         | 1                               |
| 116       | HELICOID, FIRST            | 513244         | 1                               |
| 117       | RING, DEPTH OF FIELD       | 513245         | 1                               |
| 118       | RING, BAFFLE               | 513246         | 1                               |
| 119       | RING, OPERATING            | 513247         | 1                               |
| 120       | LEVER, OPERATING           | 513117         | 1                               |
| 121       | PIN, CONTROL               | 513248         | 1                               |
| 122       | FRAME, MOUNT               | 513118         | 1                               |
| 123       | SPRING, LOCK               | 513119         | 1                               |
| 124       | LOCK BUTTON                | 513120         | 1                               |
| 125       | RING, DIAPHRAGM            | 513249         | 1                               |
| 126       | RING, BUFFER               | 513122         | 1                               |
| 746031    | (3/76)                     | -11-           | 200mm f/3.0                     |