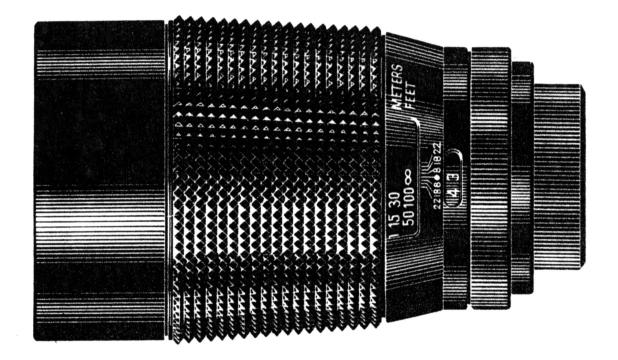

### **GENERAL SPECIFICATIONS**

One of the fastest automatic 200mm lenses available, the Series 1 200mm f3.0 employs a uniquely positioned rear compensating element to automatically correct aberrations at all points from the closest focusing distance to infinity. The 4X magnification over a normal lens combined with the large aperture make it an unusually desirable lens for true telephotography, and its compact design is ideal for sports and wild life subjects. Because of its unique optical design, high resolution and contrast are consistent throughout the focusing range from 4 feet to infinity.

| Optical Specificatio | ns                                               | Mechanical Specifications |                           |  |  |  |  |  |
|----------------------|--------------------------------------------------|---------------------------|---------------------------|--|--|--|--|--|
| Construction:        | 6 elements, 6 groups                             | Accessory size:           | 72mm                      |  |  |  |  |  |
| Effective focal      |                                                  | Weight:                   | 27 ounces                 |  |  |  |  |  |
| length:              | 200mm                                            | Overall length.           | 4.7 inches                |  |  |  |  |  |
| Back focal length:   | 77.8mm                                           | Track length.             | 1.18 inches               |  |  |  |  |  |
| Angle of acceptance  | : 12 degrees                                     | Maximum barrel            |                           |  |  |  |  |  |
| Minimum focus        |                                                  | diameter:                 | 31/s inches               |  |  |  |  |  |
| distance:            | 4' from focal plane<br>3'4.7" from front element | Aperture range:           | f3.0 — f22<br>f3.0 — f16* |  |  |  |  |  |
| Max. magnification   | 1:4 normal size                                  | Lens hood                 | Built-in, retractable     |  |  |  |  |  |
|                      |                                                  | *EE coupled lenses only   |                           |  |  |  |  |  |