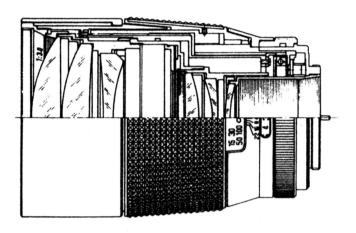

### **GENERAL SPECIFICATIONS**

One of the fastest automatic 200mm lenses available, the Series 1 200mm f3.0 employs a uniquely positioned rear compensating element to automatically correct aberrations at all points from the closest focusing distance to infinity. The 4X magnification over a normal lens combined with the large aperture make it an unusually desirable lens for true telephotography, and its compact design is ideal for sports and wild life subjects. Because of its unique optical design, high resolution and contrast are consistent throughout the focusing range from 4 feet to infinity.

| Optical Specificatio | ns                                               | Mechanical Specifications |                           |  |  |  |  |  |
|----------------------|--------------------------------------------------|---------------------------|---------------------------|--|--|--|--|--|
| Construction:        | 6 elements, 6 groups                             | Accessory size:           | 72mm                      |  |  |  |  |  |
| Effective focal      |                                                  | Weight:                   | 27 ounces                 |  |  |  |  |  |
| length:              | 200mm                                            | Overall length.           | 4.7 inches                |  |  |  |  |  |
| Back focal length:   | 77.8mm                                           | Track length.             | 1.18 inches               |  |  |  |  |  |
| Angle of acceptance  | : 12 degrees                                     | Maximum barrel            |                           |  |  |  |  |  |
| Minimum focus        |                                                  | diameter:                 | 31/s inches               |  |  |  |  |  |
| distance:            | 4' from focal plane<br>3'4.7" from front element | Aperture range:           | f3.0 — f22<br>f3.0 — f16* |  |  |  |  |  |
| Max. magnification   | 1:4 normal size                                  | Lens hood                 | Built-in, retractable     |  |  |  |  |  |
|                      |                                                  | *EE coupled lenses only   |                           |  |  |  |  |  |