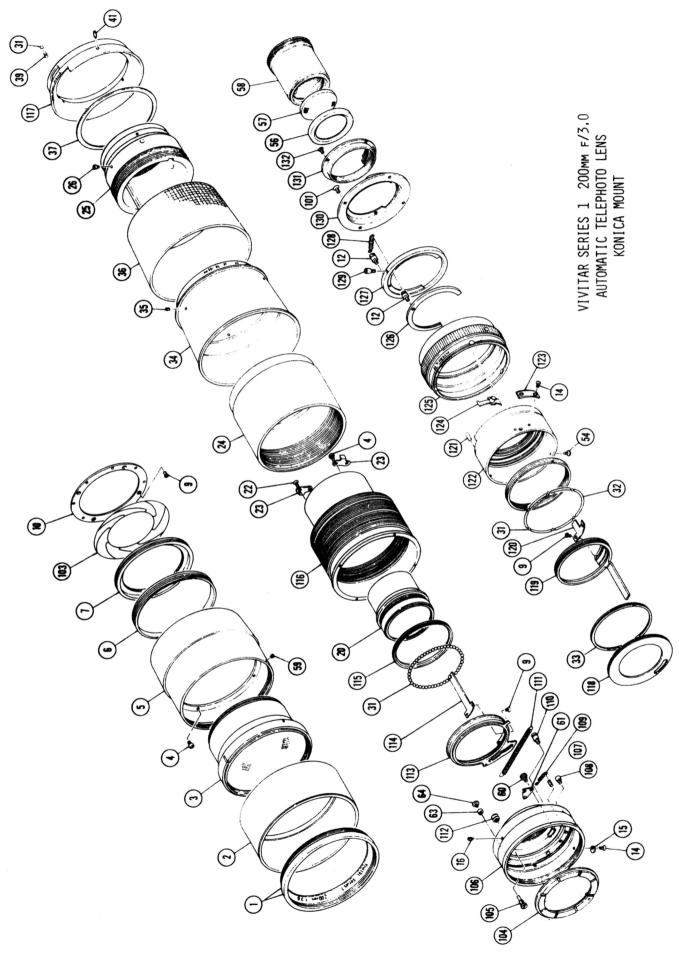

### II. HOW TO FIND PART ORDER NUMBERS

Parts are illustrated on "exploded" drawings where each part is identified by a reference number (having three digits or fewer) or a designator. These reference numbers appear in numerical order in the parts lists (designators appear alphabetically), where they are cross-referenced to part order numbers and descriptions.

In parts lists for optical products, quantities of each item are listed as used in the different mounts. The mounts are referred as:

U = Vivitar-Universal Thread Mount C = Canon FL/FD Series Mount
N = Nikon F, Nikkormat Series Mount
K = Konica Autoreflex Series Mount
O = Olympus OM Series Mount

Product specifications are subject to change without notice.

3746031A (9/78) -2- 200mm f/3.0

746031 (3/76)

-8-

| FERENCE | DESCRIPTION                     | PART<br>NUMBER | U  | MUDIT<br>N | . &<br>M | QUAN<br>K | C   |  |
|---------|---------------------------------|----------------|----|------------|----------|-----------|-----|--|
| 1       | RING, NAME                      | 513200         | 1  | 1          | 1        | 1         | 1   |  |
| 2       | HOOD                            | 513201         | 1  | 1          | 1        | 1         | 1   |  |
| 3       | LENS ASSEMBLY, 1st, 2nd, 3rd    | 513202         | 1  | 1          | 1        | 1         | 1   |  |
| 4       | SCREW                           | 513012         | 10 | 6          | 7        | 6         | 8   |  |
| 5       | RING, FRONT                     | 513203         | 1  | 1          | 1        | 1         | 1   |  |
| 6       | RING, RETAINER                  | 513015         | 1  | 1          | 1        | 1         | 1   |  |
| 7       | RING, BLADE RETAINER            | 513204         | 1  | 1          | 1        | 1         | 1   |  |
| 8       | BLADE, DIAPHRAGM (SET)          | 513017         | 8  | 8          |          |           |     |  |
| 9       | SCREW                           | 513019         | 4  | 6          | 4        | 8         | 8   |  |
| 10      | WASHER, DIAPHRAGM BLADE         | 513020         | 1  | 1          | 1        | 1         | 1   |  |
| 11      | RING, DIAPHRAGM BLADE OPERATING | 513206         | 1  |            | 1        |           |     |  |
| 12      | SCREW, SPRING HOOK              | 513044         | 2  |            | 2        | 2         | 1   |  |
| 13      | LEVER, OPERATING RING           | 513207         | 1  | 1          | 1        |           |     |  |
| 14      | SCREW, FLAT HEAD                | 513042         | 5  | 3          | 5        | 3         | 3   |  |
| 15      | CAM, DIAPHRAGM ADJUST           | 513045         | 1  | 1          | 1        | 1         | 1   |  |
| 16      | SETSCREW                        | 513023         | 3  | 3          | 3        | 3         | 3   |  |
| 17      | HOUSING, DIAPHRAGM              | 513022         | 1  |            | 1        |           | 1   |  |
| 18      | PLATE, STOP                     | 513208         | 1  |            | 1        |           |     |  |
| 19      | SPRING, DIAPHRAGM               | 513043         | 1  | 1          | 1        | 1         | 1   |  |
| 20      | LENS ASSEMBLY, 4th, 5th         | 513209         | 1  | 1          | 1        | 1         | 1   |  |
| 21      | HELICOID, FIRST                 | 513210         | 1  | 1          | 1        | 1         | 1   |  |
| 22      | SCREW                           | 513028         | 4  | 2          | 2        | 2         | 2   |  |
| 23      | GUIDE, HELICOID                 | 513027         | 2  | 2          | 2        | 2         | 2   |  |
| 24      | HELICOID, SECOND                | 513211         | 1  | 1          | 1        | 1         | 1   |  |
| 25      | HELICOID, THIRD                 | 513212         | 1  | 1          | 1        | 1         | 1   |  |
| 26      | SCREW, STOP                     | 513031         | 2  | 2          | 2        | 1         | 1   |  |
| 27      | RING, BAFFLE                    | 513213         | 1  |            |          |           |     |  |
| 28      | RING, BALL RECEPTACLE           | 513033         | 1  |            | 1        | 1         | 1   |  |
| 29      | LEVER, OPERATING                | 513214         | 1  |            | 1        |           | 1   |  |
| 30      | RING, DIAPHRAGM OPERATING       | 513035         | 1  |            |          |           |     |  |
| 31      | BALL, 1.5ø STEEL                | 513041         | 7  | 7          | 7        | 90        | 104 |  |
| 32      | SPACER                          | 513036         | 6  | 6          | 6        | 6         | 6   |  |
| 33      | RING, BALL HOLDER               | 513037         | 1  |            | 1        | 1         | 1   |  |
| 34      | RING, FOCUSING                  | 513215         | 1  | 1          | 1        | 1         | 1   |  |
| 35      | SETSCREW                        | 513039         | 3  | 3          | 3        | 3         | 3   |  |
| 36      | GRIP, FOCUSING                  | 513216         | 1  | 1          | 1        | 1         | 1   |  |
| 37      | WASHER                          | 513046         | 1  | 1          | 1        | 1         | 1   |  |
| 38      | RING, DEPTH OF FIELD            | 513217         | 1  |            |          |           |     |  |
| 39      | SPRING, DETENT                  | 513048         | 1  | 1          | 1        | 2         | 2   |  |
| 40      | RING, DIAPHRAGM                 | 513218         | 1  |            |          |           |     |  |
| 41      | SETSCREW                        | 513067         | 3  | 3          | 3        | 3         | 3   |  |
| 42      | RING, CAM                       | 513219         | 1  |            |          |           |     |  |

-9-

| REFERENCE  | DESCRIPTION                  | PART<br>NUMBER | U | MOUNT<br>N | Г &<br>М | QUA<br>K | NTIT'<br>C | Y C |
|------------|------------------------------|----------------|---|------------|----------|----------|------------|-----|
| 43         | SCREW, CAM OPERATION         | 513066         | 1 | 1          | 1        |          | 1          | 1   |
| 44         | SCREW, SHAFT                 | 513051         | 1 |            |          |          | 1          |     |
| 45         | LEVER, DIAPHRAGM OPERATING   | 513052         | 1 |            |          |          |            |     |
| 46         | WASHER, CONTROL METAL SHAFT  | 513053         | 1 |            |          |          | 1          |     |
| 47         | LEVER, MANUAL DIAPHRAGM      | 513065         | 1 |            |          |          |            |     |
| <b>4</b> 8 | RING, MANUAL DIAPHRAGM       | 513054         | 1 |            |          |          |            |     |
| 49         | SCREW, FLAT HEAD             | 513055         | 2 |            |          |          |            |     |
| 50         | SPRING, DETENT               | 513056         | 1 |            |          |          |            |     |
| 51         | PLATE, STOP                  | 513057         | 1 |            |          |          |            |     |
| 52         | PIN, DIAPHRAGM OPERATING     | 513064         | 1 |            |          |          |            |     |
| 53         | CRANK ASSEMBLY, DIAPHRAGM    | 513063         | 1 |            |          |          |            |     |
| 54         | SCREW                        | 513062         | 3 | 3          | 3        | 3        | 3          | 3   |
| 55         | FRAME, PENTAX MOUNT          | 513058         | 1 |            |          |          |            |     |
| 56         | HOLDER, 6th LENS             | 513220         | 1 |            |          |          |            |     |
| 57         | ELEMENT, 6th LENS            | 513221         | 1 |            |          |          |            |     |
| 58         | HOUSING, 6th LENS            | 513222         | 1 |            |          | 1        | 1          |     |
| 59         | SETSCREW                     | 513223         | 1 | 1          | 1        | 1        | 1          | 1   |
| 60         | SHAFT, SECTOR                | 513071         | 1 |            | 1        |          | 1          |     |
| 61         | PLATE, SECTOR (SET)          | 513070         |   | 1          |          | 1        |            |     |
| 62         | HOUSING, DIAPHRAGM           | 513069         |   | 1          |          |          |            |     |
| 63         | NUT, ROUND                   | 513072         |   | 4          |          | 4        |            |     |
| 64         | SCREW, FLAT                  | 513073         |   | 4          |          | 4        |            |     |
| 65         | RING, CAM                    | 513224         |   | 1          |          |          |            |     |
| 66         | LEVER, CAM                   | 513225         |   | 1          |          |          |            |     |
| 67         | RING, SETTING                | 513076         |   | 1          |          |          |            |     |
| 68         | RING, FOCUSING               | 513226         | 1 | 1          | 1        | 1        | 1          | 1   |
| 69         | GRIP, FOCUSING               | 513227         | 1 | 1          | 1        | 1        | 1          | 1   |
| 70         | RING, DEPTH OF FIELD (NIKON) | 513228         |   | 1          |          |          |            |     |
| 71         | RING, DEPTH OF FIELD (U)     | 513229         | 1 |            |          |          |            |     |
| 72         | RING, DIAPHRAGM (NIKON)      | 512230         |   | 1          |          |          |            |     |
| 73         | SCREW, COUPLER PLATE         | 513080         |   | 1          |          |          |            |     |
| 74         | RING, BAFFLE                 | 513231         |   | 1          |          |          |            |     |
| 75         | SPRING                       | 513089         |   | 1          |          |          |            |     |
| 76         | RING, CAM OPERATION          | 513232         |   | 1          |          |          |            |     |
| 77         | RING, OPERATING              | 513233         |   | 1          |          |          |            |     |
| 78         | SCREW, SPRING HOOK           | 513090         |   | 1          |          |          | 1          |     |
| 79         | RING, BALL RECEPTACLE        | 513234         |   | 1          |          |          |            |     |
| 80         | RING, BALL HOLDING           | 513235         |   | 1          |          |          |            |     |
| 81         | FRAME, MOUNT (NIKON)         | 513083         |   | 1          |          |          |            |     |
| 82         | SCREW, BUFFER RING           | 513091         |   | 3          |          |          |            |     |
| 83         | RING, BUFFER                 | 513085         |   | 1          |          |          |            |     |
| 84         | SCREW, FLAT                  | 513092         |   | 1          |          |          |            |     |
| 746031     | (3/76) -10-                  | 2.0002         |   | •          |          | 200ınn   |            |     |

| REFERENCE | DESCRIPTION                | PART<br>NUMBER | MOUNT & QUANTITY<br>U N M K C O |
|-----------|----------------------------|----------------|---------------------------------|
| 85        | MOUNT, NIKON               | 513086         | 1                               |
| 86        | SCREW, PAN HEAD            | 513093         | 5                               |
| 87        | HOUSING, 6th LENS          | 513236         | 1                               |
| 88        | SCREW, FLAT HEAD           | 513094         | 3 3                             |
| 89        | RING, BAFFLE               | 513237         | 1                               |
| 90        | RING, OPERATING            | 513095         | 1                               |
| 91        | RING, DEPTH OF FIELD       | 513238         | 1                               |
| 92        | RING, DIAPHRAGM            | 513239         | 1                               |
| 93        | SHAFT, CONTROL METAL       | 513099         | 1                               |
| 94        | LEVER, DIAPHRAGM OPERATING | 513100         | 1                               |
| 95        | SCREW, METAL CONTROL       | 513106         | 1                               |
| 96        | FRAME, MOUNT (MINOLTA)     | 513101         | 1                               |
| 97        | SPRING                     | 513102         | 1                               |
| 98        | SPACER, OPERATING LEVER    | 513103         | 1                               |
| 99        | LEVER, OPERATING           | 513104         | 1                               |
| 100       | MOUNT, MINOLTA             | 513305         | 1                               |
| 101       | SCREW, MOUNT               | 513125         | 4 4 3                           |
| 102       | FRAME, 6th LENS            | 513240         | 1                               |
| 103       | BLADE, DIAPHRAGM (SET)     | 513107         | 8 8 8                           |
| 104       | RING, DIAPHRAGM OPERATING  | 513241         | 1                               |
| 105       | SCREW, ROLLER SHAFT        | 513071         | 1                               |
| 106       | HOUSING, DIAPHRAGM         | 513108         | 1                               |
| 107       | SPRING, CROWN WASHER       | 513185         | 1                               |
| 108       | SCREW, CAM STOP            | 513186         | 1                               |
| 109       | SPRING, CROWN WASHER       | 513187         | 1                               |
| 110       | SCREW, SPRING HOOK         | 513152         | 1 2                             |
| 111       | SPRING                     | 513188         | 1                               |
| 112       | ROLLER                     | 513111         | 1                               |
| 113       | RING, CAM                  | 513242         | 1                               |
| 114       | LEVER, CAM                 | 513243         | 1                               |
| 115       | RING, BALL HOLDER          | 513113         | 1                               |
| 116       | HELICOID, FIRST            | 513244         | 1                               |
| 117       | RING, DEPTH OF FIELD       | 513245         | 1                               |
| 118       | RING, BAFFLE               | 513246         | 1                               |
| 119       | RING, OPERATING            | 513247         | 1                               |
| 120       | LEVER, OPERATING           | 513117         | 1                               |
| 121       | PIN, CONTROL               | 513248         | 1                               |
| 122       | FRAME, MOUNT               | 513118         | 1                               |
| 123       | SPRING, LOCK               | 513119         | 1                               |
| 124       | LOCK BUTTON                | 513120         | 1                               |
| 125       | RING, DIAPHRAGM            | 513249         | 1                               |
| 126       | RING, BUFFER               | 513122         | 1                               |
| 746031    | (3/76)                     | -11-           | 200mm f/3.0                     |