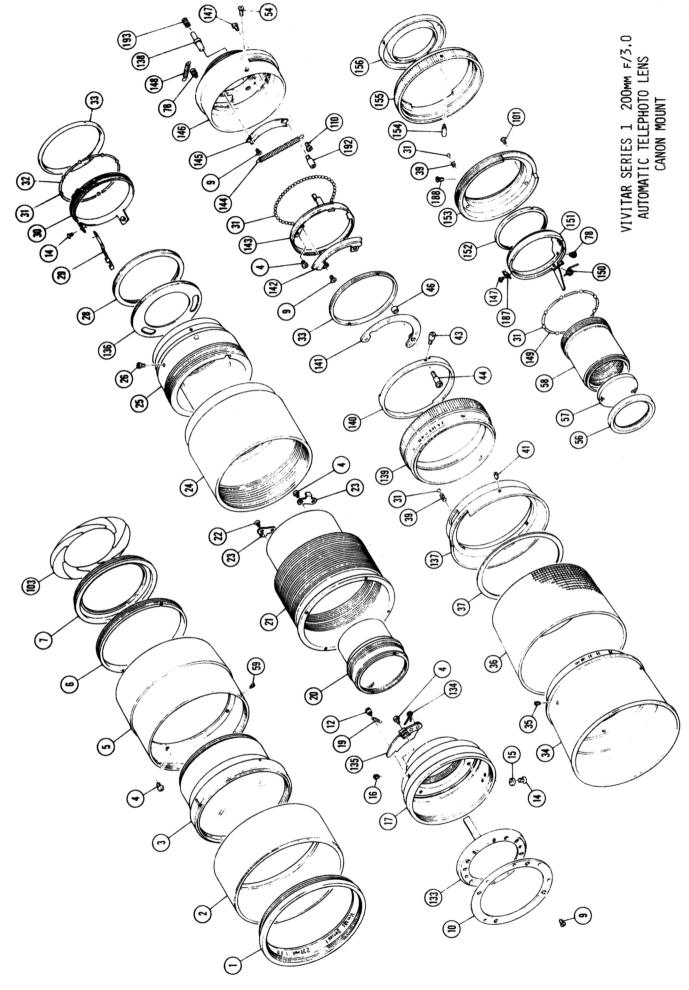

### II. HOW TO FIND PART ORDER NUMBERS

Parts are illustrated on "exploded" drawings where each part is identified by a reference number (having three digits or fewer) or a designator. These reference numbers appear in numerical order in the parts lists (designators appear alphabetically), where they are cross-referenced to part order numbers and descriptions.

In parts lists for optical products, quantities of each item are listed as used in the different mounts. The mounts are referred as:

U = Vivitar-Universal Thread Mount C = Canon FL/FD Series Mount
N = Nikon F, Nikkormat Series Mount
K = Konica Autoreflex Series Mount
O = Olympus OM Series Mount

Product specifications are subject to change without notice.

3746031A (9/78) -2- 200mm f/3.0

746031 (3/76)

-8-

| FERENCE | DESCRIPTION                     | PART<br>NUMBER | U  | MUDIT<br>N | . &<br>M | QUAN<br>K | C   |  |
|---------|---------------------------------|----------------|----|------------|----------|-----------|-----|--|
| 1       | RING, NAME                      | 513200         | 1  | 1          | 1        | 1         | 1   |  |
| 2       | HOOD                            | 513201         | 1  | 1          | 1        | 1         | 1   |  |
| 3       | LENS ASSEMBLY, 1st, 2nd, 3rd    | 513202         | 1  | 1          | 1        | 1         | 1   |  |
| 4       | SCREW                           | 513012         | 10 | 6          | 7        | 6         | 8   |  |
| 5       | RING, FRONT                     | 513203         | 1  | 1          | 1        | 1         | 1   |  |
| 6       | RING, RETAINER                  | 513015         | 1  | 1          | 1        | 1         | 1   |  |
| 7       | RING, BLADE RETAINER            | 513204         | 1  | 1          | 1        | 1         | 1   |  |
| 8       | BLADE, DIAPHRAGM (SET)          | 513017         | 8  | 8          |          |           |     |  |
| 9       | SCREW                           | 513019         | 4  | 6          | 4        | 8         | 8   |  |
| 10      | WASHER, DIAPHRAGM BLADE         | 513020         | 1  | 1          | 1        | 1         | 1   |  |
| 11      | RING, DIAPHRAGM BLADE OPERATING | 513206         | 1  |            | 1        |           |     |  |
| 12      | SCREW, SPRING HOOK              | 513044         | 2  |            | 2        | 2         | 1   |  |
| 13      | LEVER, OPERATING RING           | 513207         | 1  | 1          | 1        |           |     |  |
| 14      | SCREW, FLAT HEAD                | 513042         | 5  | 3          | 5        | 3         | 3   |  |
| 15      | CAM, DIAPHRAGM ADJUST           | 513045         | 1  | 1          | 1        | 1         | 1   |  |
| 16      | SETSCREW                        | 513023         | 3  | 3          | 3        | 3         | 3   |  |
| 17      | HOUSING, DIAPHRAGM              | 513022         | 1  |            | 1        |           | 1   |  |
| 18      | PLATE, STOP                     | 513208         | 1  |            | 1        |           |     |  |
| 19      | SPRING, DIAPHRAGM               | 513043         | 1  | 1          | 1        | 1         | 1   |  |
| 20      | LENS ASSEMBLY, 4th, 5th         | 513209         | 1  | 1          | 1        | 1         | 1   |  |
| 21      | HELICOID, FIRST                 | 513210         | 1  | 1          | 1        | 1         | 1   |  |
| 22      | SCREW                           | 513028         | 4  | 2          | 2        | 2         | 2   |  |
| 23      | GUIDE, HELICOID                 | 513027         | 2  | 2          | 2        | 2         | 2   |  |
| 24      | HELICOID, SECOND                | 513211         | 1  | 1          | 1        | 1         | 1   |  |
| 25      | HELICOID, THIRD                 | 513212         | 1  | 1          | 1        | 1         | 1   |  |
| 26      | SCREW, STOP                     | 513031         | 2  | 2          | 2        | 1         | 1   |  |
| 27      | RING, BAFFLE                    | 513213         | 1  |            |          |           |     |  |
| 28      | RING, BALL RECEPTACLE           | 513033         | 1  |            | 1        | 1         | 1   |  |
| 29      | LEVER, OPERATING                | 513214         | 1  |            | 1        |           | 1   |  |
| 30      | RING, DIAPHRAGM OPERATING       | 513035         | 1  |            |          |           |     |  |
| 31      | BALL, 1.5ø STEEL                | 513041         | 7  | 7          | 7        | 90        | 104 |  |
| 32      | SPACER                          | 513036         | 6  | 6          | 6        | 6         | 6   |  |
| 33      | RING, BALL HOLDER               | 513037         | 1  |            | 1        | 1         | 1   |  |
| 34      | RING, FOCUSING                  | 513215         | 1  | 1          | 1        | 1         | 1   |  |
| 35      | SETSCREW                        | 513039         | 3  | 3          | 3        | 3         | 3   |  |
| 36      | GRIP, FOCUSING                  | 513216         | 1  | 1          | 1        | 1         | 1   |  |
| 37      | WASHER                          | 513046         | 1  | 1          | 1        | 1         | 1   |  |
| 38      | RING, DEPTH OF FIELD            | 513217         | 1  |            |          |           |     |  |
| 39      | SPRING, DETENT                  | 513048         | 1  | 1          | 1        | 2         | 2   |  |
| 40      | RING, DIAPHRAGM                 | 513218         | 1  |            |          |           |     |  |
| 41      | SETSCREW                        | 513067         | 3  | 3          | 3        | 3         | 3   |  |
| 42      | RING, CAM                       | 513219         | 1  |            |          |           |     |  |

-9-

| REFERENCE  | DESCRIPTION                  | PART<br>NUMBER | U | MOUNT<br>N | Г &<br>М | QUA<br>K | NTIT'<br>C | Y C |
|------------|------------------------------|----------------|---|------------|----------|----------|------------|-----|
| 43         | SCREW, CAM OPERATION         | 513066         | 1 | 1          | 1        |          | 1          | 1   |
| 44         | SCREW, SHAFT                 | 513051         | 1 |            |          |          | 1          |     |
| 45         | LEVER, DIAPHRAGM OPERATING   | 513052         | 1 |            |          |          |            |     |
| 46         | WASHER, CONTROL METAL SHAFT  | 513053         | 1 |            |          |          | 1          |     |
| 47         | LEVER, MANUAL DIAPHRAGM      | 513065         | 1 |            |          |          |            |     |
| <b>4</b> 8 | RING, MANUAL DIAPHRAGM       | 513054         | 1 |            |          |          |            |     |
| 49         | SCREW, FLAT HEAD             | 513055         | 2 |            |          |          |            |     |
| 50         | SPRING, DETENT               | 513056         | 1 |            |          |          |            |     |
| 51         | PLATE, STOP                  | 513057         | 1 |            |          |          |            |     |
| 52         | PIN, DIAPHRAGM OPERATING     | 513064         | 1 |            |          |          |            |     |
| 53         | CRANK ASSEMBLY, DIAPHRAGM    | 513063         | 1 |            |          |          |            |     |
| 54         | SCREW                        | 513062         | 3 | 3          | 3        | 3        | 3          | 3   |
| 55         | FRAME, PENTAX MOUNT          | 513058         | 1 |            |          |          |            |     |
| 56         | HOLDER, 6th LENS             | 513220         | 1 |            |          |          |            |     |
| 57         | ELEMENT, 6th LENS            | 513221         | 1 |            |          |          |            |     |
| 58         | HOUSING, 6th LENS            | 513222         | 1 |            |          | 1        | 1          |     |
| 59         | SETSCREW                     | 513223         | 1 | 1          | 1        | 1        | 1          | 1   |
| 60         | SHAFT, SECTOR                | 513071         | 1 |            | 1        |          | 1          |     |
| 61         | PLATE, SECTOR (SET)          | 513070         |   | 1          |          | 1        |            |     |
| 62         | HOUSING, DIAPHRAGM           | 513069         |   | 1          |          |          |            |     |
| 63         | NUT, ROUND                   | 513072         |   | 4          |          | 4        |            |     |
| 64         | SCREW, FLAT                  | 513073         |   | 4          |          | 4        |            |     |
| 65         | RING, CAM                    | 513224         |   | 1          |          |          |            |     |
| 66         | LEVER, CAM                   | 513225         |   | 1          |          |          |            |     |
| 67         | RING, SETTING                | 513076         |   | 1          |          |          |            |     |
| 68         | RING, FOCUSING               | 513226         | 1 | 1          | 1        | 1        | 1          | 1   |
| 69         | GRIP, FOCUSING               | 513227         | 1 | 1          | 1        | 1        | 1          | 1   |
| 70         | RING, DEPTH OF FIELD (NIKON) | 513228         |   | 1          |          |          |            |     |
| 71         | RING, DEPTH OF FIELD (U)     | 513229         | 1 |            |          |          |            |     |
| 72         | RING, DIAPHRAGM (NIKON)      | 512230         |   | 1          |          |          |            |     |
| 73         | SCREW, COUPLER PLATE         | 513080         |   | 1          |          |          |            |     |
| 74         | RING, BAFFLE                 | 513231         |   | 1          |          |          |            |     |
| 75         | SPRING                       | 513089         |   | 1          |          |          |            |     |
| 76         | RING, CAM OPERATION          | 513232         |   | 1          |          |          |            |     |
| 77         | RING, OPERATING              | 513233         |   | 1          |          |          |            |     |
| 78         | SCREW, SPRING HOOK           | 513090         |   | 1          |          |          | 1          |     |
| 79         | RING, BALL RECEPTACLE        | 513234         |   | 1          |          |          |            |     |
| 80         | RING, BALL HOLDING           | 513235         |   | 1          |          |          |            |     |
| 81         | FRAME, MOUNT (NIKON)         | 513083         |   | 1          |          |          |            |     |
| 82         | SCREW, BUFFER RING           | 513091         |   | 3          |          |          |            |     |
| 83         | RING, BUFFER                 | 513085         |   | 1          |          |          |            |     |
| 84         | SCREW, FLAT                  | 513092         |   | 1          |          |          |            |     |
| 746031     | (3/76) -10-                  | 2.0002         |   | •          |          | 200ınn   |            |     |

| REFERENCE | DESCRIPTION                | PART<br>NUMBER | MOUNT & QUANTITY<br>U N M K C O |
|-----------|----------------------------|----------------|---------------------------------|
| 85        | MOUNT, NIKON               | 513086         | 1                               |
| 86        | SCREW, PAN HEAD            | 513093         | 5                               |
| 87        | HOUSING, 6th LENS          | 513236         | 1                               |
| 88        | SCREW, FLAT HEAD           | 513094         | 3 3                             |
| 89        | RING, BAFFLE               | 513237         | 1                               |
| 90        | RING, OPERATING            | 513095         | 1                               |
| 91        | RING, DEPTH OF FIELD       | 513238         | 1                               |
| 92        | RING, DIAPHRAGM            | 513239         | 1                               |
| 93        | SHAFT, CONTROL METAL       | 513099         | 1                               |
| 94        | LEVER, DIAPHRAGM OPERATING | 513100         | 1                               |
| 95        | SCREW, METAL CONTROL       | 513106         | 1                               |
| 96        | FRAME, MOUNT (MINOLTA)     | 513101         | 1                               |
| 97        | SPRING                     | 513102         | 1                               |
| 98        | SPACER, OPERATING LEVER    | 513103         | 1                               |
| 99        | LEVER, OPERATING           | 513104         | 1                               |
| 100       | MOUNT, MINOLTA             | 513305         | 1                               |
| 101       | SCREW, MOUNT               | 513125         | 4 4 3                           |
| 102       | FRAME, 6th LENS            | 513240         | 1                               |
| 103       | BLADE, DIAPHRAGM (SET)     | 513107         | 8 8 8                           |
| 104       | RING, DIAPHRAGM OPERATING  | 513241         | 1                               |
| 105       | SCREW, ROLLER SHAFT        | 513071         | 1                               |
| 106       | HOUSING, DIAPHRAGM         | 513108         | 1                               |
| 107       | SPRING, CROWN WASHER       | 513185         | 1                               |
| 108       | SCREW, CAM STOP            | 513186         | 1                               |
| 109       | SPRING, CROWN WASHER       | 513187         | 1                               |
| 110       | SCREW, SPRING HOOK         | 513152         | 1 2                             |
| 111       | SPRING                     | 513188         | 1                               |
| 112       | ROLLER                     | 513111         | 1                               |
| 113       | RING, CAM                  | 513242         | 1                               |
| 114       | LEVER, CAM                 | 513243         | 1                               |
| 115       | RING, BALL HOLDER          | 513113         | 1                               |
| 116       | HELICOID, FIRST            | 513244         | 1                               |
| 117       | RING, DEPTH OF FIELD       | 513245         | 1                               |
| 118       | RING, BAFFLE               | 513246         | 1                               |
| 119       | RING, OPERATING            | 513247         | 1                               |
| 120       | LEVER, OPERATING           | 513117         | 1                               |
| 121       | PIN, CONTROL               | 513248         | 1                               |
| 122       | FRAME, MOUNT               | 513118         | 1                               |
| 123       | SPRING, LOCK               | 513119         | 1                               |
| 124       | LOCK BUTTON                | 513120         | 1                               |
| 125       | RING, DIAPHRAGM            | 513249         | 1                               |
| 126       | RING, BUFFER               | 513122         | 1                               |
| 746031    | (3/76)                     | -11-           | 200mm f/3.0                     |