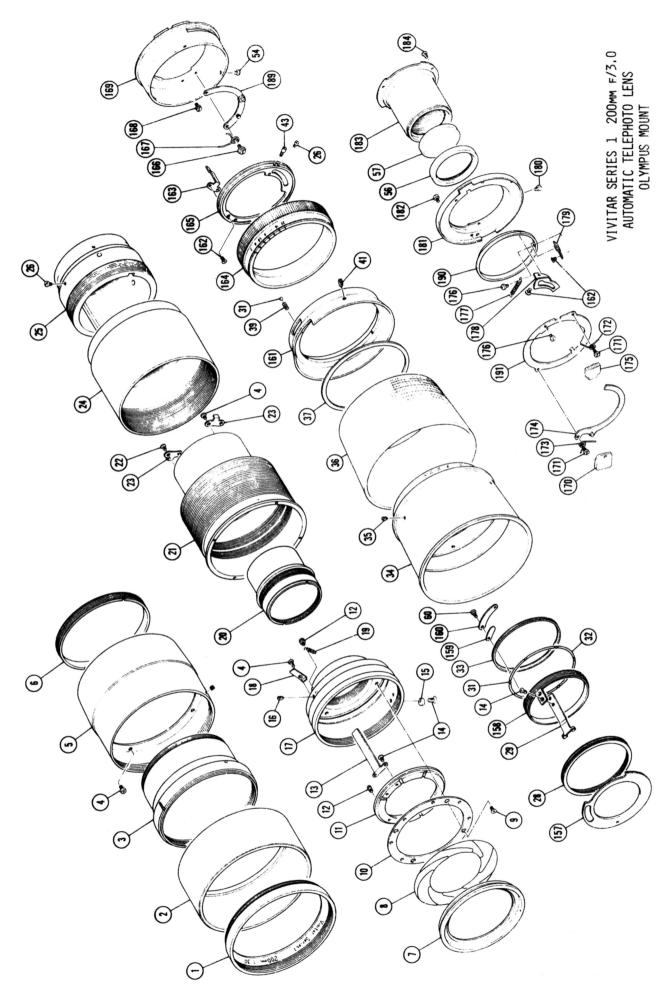

### II. HOW TO FIND PART ORDER NUMBERS

Parts are illustrated on "exploded" drawings where each part is identified by a reference number (having three digits or fewer) or a designator. These reference numbers appear in numerical order in the parts lists (designators appear alphabetically), where they are cross-referenced to part order numbers and descriptions.

In parts lists for optical products, quantities of each item are listed as used in the different mounts. The mounts are referred as:

U = Vivitar-Universal Thread Mount C = Canon FL/FD Series Mount
N = Nikon F, Nikkormat Series Mount
K = Konica Autoreflex Series Mount
O = Olympus OM Series Mount

Product specifications are subject to change without notice.

3746031A (9/78) -2- 200mm f/3.0

746031 (3/76)

-8-

| FERENCE | DESCRIPTION                     | PART<br>NUMBER | U  | MUDIT<br>N | . &<br>M | QUAN<br>K | C   |  |
|---------|---------------------------------|----------------|----|------------|----------|-----------|-----|--|
| 1       | RING, NAME                      | 513200         | 1  | 1          | 1        | 1         | 1   |  |
| 2       | HOOD                            | 513201         | 1  | 1          | 1        | 1         | 1   |  |
| 3       | LENS ASSEMBLY, 1st, 2nd, 3rd    | 513202         | 1  | 1          | 1        | 1         | 1   |  |
| 4       | SCREW                           | 513012         | 10 | 6          | 7        | 6         | 8   |  |
| 5       | RING, FRONT                     | 513203         | 1  | 1          | 1        | 1         | 1   |  |
| 6       | RING, RETAINER                  | 513015         | 1  | 1          | 1        | 1         | 1   |  |
| 7       | RING, BLADE RETAINER            | 513204         | 1  | 1          | 1        | 1         | 1   |  |
| 8       | BLADE, DIAPHRAGM (SET)          | 513017         | 8  | 8          |          |           |     |  |
| 9       | SCREW                           | 513019         | 4  | 6          | 4        | 8         | 8   |  |
| 10      | WASHER, DIAPHRAGM BLADE         | 513020         | 1  | 1          | 1        | 1         | 1   |  |
| 11      | RING, DIAPHRAGM BLADE OPERATING | 513206         | 1  |            | 1        |           |     |  |
| 12      | SCREW, SPRING HOOK              | 513044         | 2  |            | 2        | 2         | 1   |  |
| 13      | LEVER, OPERATING RING           | 513207         | 1  | 1          | 1        |           |     |  |
| 14      | SCREW, FLAT HEAD                | 513042         | 5  | 3          | 5        | 3         | 3   |  |
| 15      | CAM, DIAPHRAGM ADJUST           | 513045         | 1  | 1          | 1        | 1         | 1   |  |
| 16      | SETSCREW                        | 513023         | 3  | 3          | 3        | 3         | 3   |  |
| 17      | HOUSING, DIAPHRAGM              | 513022         | 1  |            | 1        |           | 1   |  |
| 18      | PLATE, STOP                     | 513208         | 1  |            | 1        |           |     |  |
| 19      | SPRING, DIAPHRAGM               | 513043         | 1  | 1          | 1        | 1         | 1   |  |
| 20      | LENS ASSEMBLY, 4th, 5th         | 513209         | 1  | 1          | 1        | 1         | 1   |  |
| 21      | HELICOID, FIRST                 | 513210         | 1  | 1          | 1        | 1         | 1   |  |
| 22      | SCREW                           | 513028         | 4  | 2          | 2        | 2         | 2   |  |
| 23      | GUIDE, HELICOID                 | 513027         | 2  | 2          | 2        | 2         | 2   |  |
| 24      | HELICOID, SECOND                | 513211         | 1  | 1          | 1        | 1         | 1   |  |
| 25      | HELICOID, THIRD                 | 513212         | 1  | 1          | 1        | 1         | 1   |  |
| 26      | SCREW, STOP                     | 513031         | 2  | 2          | 2        | 1         | 1   |  |
| 27      | RING, BAFFLE                    | 513213         | 1  |            |          |           |     |  |
| 28      | RING, BALL RECEPTACLE           | 513033         | 1  |            | 1        | 1         | 1   |  |
| 29      | LEVER, OPERATING                | 513214         | 1  |            | 1        |           | 1   |  |
| 30      | RING, DIAPHRAGM OPERATING       | 513035         | 1  |            |          |           |     |  |
| 31      | BALL, 1.5ø STEEL                | 513041         | 7  | 7          | 7        | 90        | 104 |  |
| 32      | SPACER                          | 513036         | 6  | 6          | 6        | 6         | 6   |  |
| 33      | RING, BALL HOLDER               | 513037         | 1  |            | 1        | 1         | 1   |  |
| 34      | RING, FOCUSING                  | 513215         | 1  | 1          | 1        | 1         | 1   |  |
| 35      | SETSCREW                        | 513039         | 3  | 3          | 3        | 3         | 3   |  |
| 36      | GRIP, FOCUSING                  | 513216         | 1  | 1          | 1        | 1         | 1   |  |
| 37      | WASHER                          | 513046         | 1  | 1          | 1        | 1         | 1   |  |
| 38      | RING, DEPTH OF FIELD            | 513217         | 1  |            |          |           |     |  |
| 39      | SPRING, DETENT                  | 513048         | 1  | 1          | 1        | 2         | 2   |  |
| 40      | RING, DIAPHRAGM                 | 513218         | 1  |            |          |           |     |  |
| 41      | SETSCREW                        | 513067         | 3  | 3          | 3        | 3         | 3   |  |
| 42      | RING, CAM                       | 513219         | 1  |            |          |           |     |  |

-9-

| REFERENCE  | DESCRIPTION                  | PART<br>NUMBER | U | MOUNT<br>N | Г &<br>М | QUA<br>K | NTIT'<br>C | Y C |
|------------|------------------------------|----------------|---|------------|----------|----------|------------|-----|
| 43         | SCREW, CAM OPERATION         | 513066         | 1 | 1          | 1        |          | 1          | 1   |
| 44         | SCREW, SHAFT                 | 513051         | 1 |            |          |          | 1          |     |
| 45         | LEVER, DIAPHRAGM OPERATING   | 513052         | 1 |            |          |          |            |     |
| 46         | WASHER, CONTROL METAL SHAFT  | 513053         | 1 |            |          |          | 1          |     |
| 47         | LEVER, MANUAL DIAPHRAGM      | 513065         | 1 |            |          |          |            |     |
| <b>4</b> 8 | RING, MANUAL DIAPHRAGM       | 513054         | 1 |            |          |          |            |     |
| 49         | SCREW, FLAT HEAD             | 513055         | 2 |            |          |          |            |     |
| 50         | SPRING, DETENT               | 513056         | 1 |            |          |          |            |     |
| 51         | PLATE, STOP                  | 513057         | 1 |            |          |          |            |     |
| 52         | PIN, DIAPHRAGM OPERATING     | 513064         | 1 |            |          |          |            |     |
| 53         | CRANK ASSEMBLY, DIAPHRAGM    | 513063         | 1 |            |          |          |            |     |
| 54         | SCREW                        | 513062         | 3 | 3          | 3        | 3        | 3          | 3   |
| 55         | FRAME, PENTAX MOUNT          | 513058         | 1 |            |          |          |            |     |
| 56         | HOLDER, 6th LENS             | 513220         | 1 |            |          |          |            |     |
| 57         | ELEMENT, 6th LENS            | 513221         | 1 |            |          |          |            |     |
| 58         | HOUSING, 6th LENS            | 513222         | 1 |            |          | 1        | 1          |     |
| 59         | SETSCREW                     | 513223         | 1 | 1          | 1        | 1        | 1          | 1   |
| 60         | SHAFT, SECTOR                | 513071         | 1 |            | 1        |          | 1          |     |
| 61         | PLATE, SECTOR (SET)          | 513070         |   | 1          |          | 1        |            |     |
| 62         | HOUSING, DIAPHRAGM           | 513069         |   | 1          |          |          |            |     |
| 63         | NUT, ROUND                   | 513072         |   | 4          |          | 4        |            |     |
| 64         | SCREW, FLAT                  | 513073         |   | 4          |          | 4        |            |     |
| 65         | RING, CAM                    | 513224         |   | 1          |          |          |            |     |
| 66         | LEVER, CAM                   | 513225         |   | 1          |          |          |            |     |
| 67         | RING, SETTING                | 513076         |   | 1          |          |          |            |     |
| 68         | RING, FOCUSING               | 513226         | 1 | 1          | 1        | 1        | 1          | 1   |
| 69         | GRIP, FOCUSING               | 513227         | 1 | 1          | 1        | 1        | 1          | 1   |
| 70         | RING, DEPTH OF FIELD (NIKON) | 513228         |   | 1          |          |          |            |     |
| 71         | RING, DEPTH OF FIELD (U)     | 513229         | 1 |            |          |          |            |     |
| 72         | RING, DIAPHRAGM (NIKON)      | 512230         |   | 1          |          |          |            |     |
| 73         | SCREW, COUPLER PLATE         | 513080         |   | 1          |          |          |            |     |
| 74         | RING, BAFFLE                 | 513231         |   | 1          |          |          |            |     |
| 75         | SPRING                       | 513089         |   | 1          |          |          |            |     |
| 76         | RING, CAM OPERATION          | 513232         |   | 1          |          |          |            |     |
| 77         | RING, OPERATING              | 513233         |   | 1          |          |          |            |     |
| 78         | SCREW, SPRING HOOK           | 513090         |   | 1          |          |          | 1          |     |
| 79         | RING, BALL RECEPTACLE        | 513234         |   | 1          |          |          |            |     |
| 80         | RING, BALL HOLDING           | 513235         |   | 1          |          |          |            |     |
| 81         | FRAME, MOUNT (NIKON)         | 513083         |   | 1          |          |          |            |     |
| 82         | SCREW, BUFFER RING           | 513091         |   | 3          |          |          |            |     |
| 83         | RING, BUFFER                 | 513085         |   | 1          |          |          |            |     |
| 84         | SCREW, FLAT                  | 513092         |   | 1          |          |          |            |     |
| 746031     | (3/76) -10-                  | 2.0002         |   | •          |          | 200ınn   |            |     |

| REFERENCE | DESCRIPTION                | PART<br>NUMBER | MOUNT & QUANTITY<br>U N M K C O |
|-----------|----------------------------|----------------|---------------------------------|
| 85        | MOUNT, NIKON               | 513086         | 1                               |
| 86        | SCREW, PAN HEAD            | 513093         | 5                               |
| 87        | HOUSING, 6th LENS          | 513236         | 1                               |
| 88        | SCREW, FLAT HEAD           | 513094         | 3 3                             |
| 89        | RING, BAFFLE               | 513237         | 1                               |
| 90        | RING, OPERATING            | 513095         | 1                               |
| 91        | RING, DEPTH OF FIELD       | 513238         | 1                               |
| 92        | RING, DIAPHRAGM            | 513239         | 1                               |
| 93        | SHAFT, CONTROL METAL       | 513099         | 1                               |
| 94        | LEVER, DIAPHRAGM OPERATING | 513100         | 1                               |
| 95        | SCREW, METAL CONTROL       | 513106         | 1                               |
| 96        | FRAME, MOUNT (MINOLTA)     | 513101         | 1                               |
| 97        | SPRING                     | 513102         | 1                               |
| 98        | SPACER, OPERATING LEVER    | 513103         | 1                               |
| 99        | LEVER, OPERATING           | 513104         | 1                               |
| 100       | MOUNT, MINOLTA             | 513305         | 1                               |
| 101       | SCREW, MOUNT               | 513125         | 4 4 3                           |
| 102       | FRAME, 6th LENS            | 513240         | 1                               |
| 103       | BLADE, DIAPHRAGM (SET)     | 513107         | 8 8 8                           |
| 104       | RING, DIAPHRAGM OPERATING  | 513241         | 1                               |
| 105       | SCREW, ROLLER SHAFT        | 513071         | 1                               |
| 106       | HOUSING, DIAPHRAGM         | 513108         | 1                               |
| 107       | SPRING, CROWN WASHER       | 513185         | 1                               |
| 108       | SCREW, CAM STOP            | 513186         | 1                               |
| 109       | SPRING, CROWN WASHER       | 513187         | 1                               |
| 110       | SCREW, SPRING HOOK         | 513152         | 1 2                             |
| 111       | SPRING                     | 513188         | 1                               |
| 112       | ROLLER                     | 513111         | 1                               |
| 113       | RING, CAM                  | 513242         | 1                               |
| 114       | LEVER, CAM                 | 513243         | 1                               |
| 115       | RING, BALL HOLDER          | 513113         | 1                               |
| 116       | HELICOID, FIRST            | 513244         | 1                               |
| 117       | RING, DEPTH OF FIELD       | 513245         | 1                               |
| 118       | RING, BAFFLE               | 513246         | 1                               |
| 119       | RING, OPERATING            | 513247         | 1                               |
| 120       | LEVER, OPERATING           | 513117         | 1                               |
| 121       | PIN, CONTROL               | 513248         | 1                               |
| 122       | FRAME, MOUNT               | 513118         | 1                               |
| 123       | SPRING, LOCK               | 513119         | 1                               |
| 124       | LOCK BUTTON                | 513120         | 1                               |
| 125       | RING, DIAPHRAGM            | 513249         | 1                               |
| 126       | RING, BUFFER               | 513122         | 1                               |
| 746031    | (3/76)                     | -11-           | 200mm f/3.0                     |